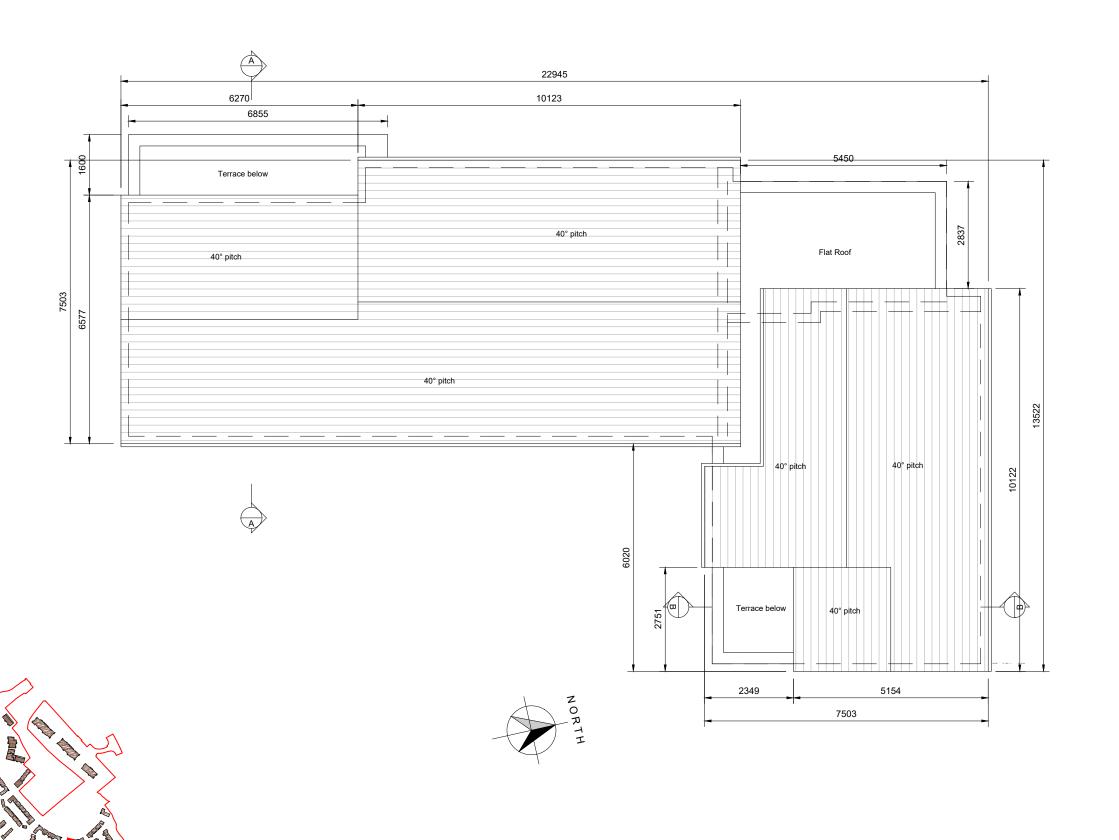

KEYPLAN

- C This drawing is copyright.
- Do not scale this drawing. 2 Errors and omissions to be immediately notified to Architect.
- 3 All dimensions to be checked on site.
- 4 To be read with relevant Engineers drawings.

All dimensions in millimetres

| TEVISIONS                                 | ua                                                               | te iiiis         |  |
|-------------------------------------------|------------------------------------------------------------------|------------------|--|
| description  Corner Block CB5E  Roof Plan | cad ref. Lt18t1828 - Navan\03 - Planning - SHD app\Corner Blocks | 1828 CB5E-103    |  |
| job                                       | scale                                                            |                  |  |
| Development at                            |                                                                  | 1:100 A3<br>date |  |
| Academy Street                            | Aug 19                                                           |                  |  |
|                                           | dra                                                              | wn               |  |

COINDALE LTD.

Navan

PLANNING

CONROY CROWE KELLY ARCHITECTS

65 MERRION SQUARE DUBLIN 2

PHONE 6613990\1 FAX 6765715 e-mail info@cck.ie